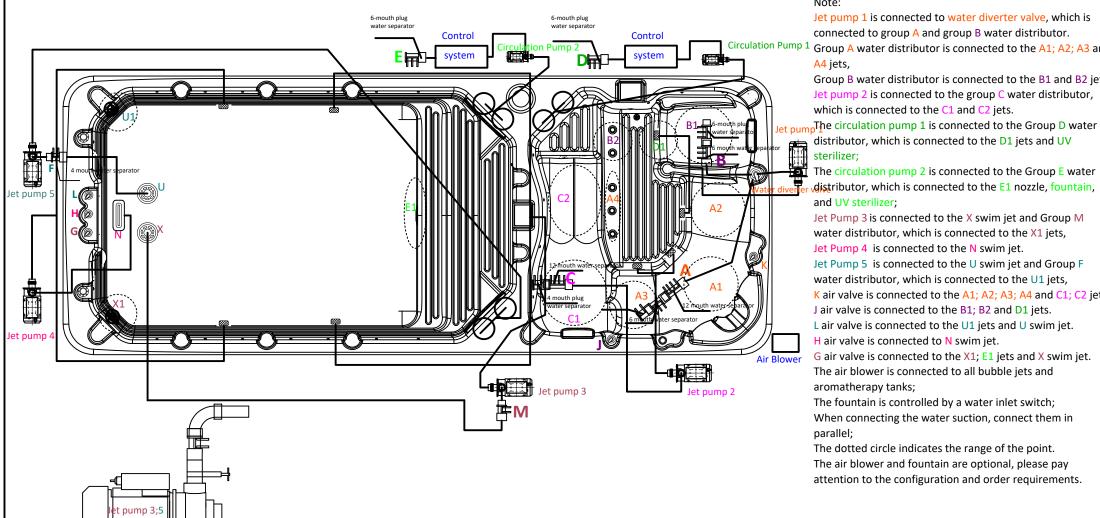

## Note:

Jet pump 1 is connected to water diverter valve, which is connected to group A and group B water distributor. Group A water distributor is connected to the A1; A2; A3 and

Group B water distributor is connected to the B1 and B2 jets. Jet pump 2 is connected to the group C water distributor, which is connected to the C1 and C2 jets.

distributor, which is connected to the D1 jets and UV

The circulation pump 2 is connected to the Group E water distributor, which is connected to the E1 nozzle, fountain,

Jet Pump 3 is connected to the X swim jet and Group M water distributor, which is connected to the X1 jets,

Jet Pump 5 is connected to the U swim jet and Group F water distributor, which is connected to the U1 jets,

K air valve is connected to the A1; A2; A3; A4 and C1; C2 jets. J air valve is connected to the B1; B2 and D1 jets.

L air valve is connected to the U1 jets and U swim jet.

G air valve is connected to the X1; E1 jets and X swim jet. The air blower is connected to all bubble jets and

The fountain is controlled by a water inlet switch; When connecting the water suction, connect them in

The dotted circle indicates the range of the point. The air blower and fountain are optional, please pay attention to the configuration and order requirements.

5pcs jet pump+ 2pc circulation pump