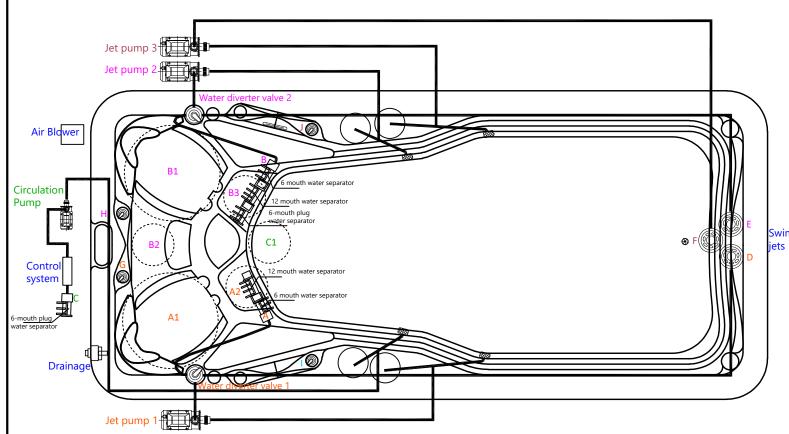

## Note:

Jet pump 1 is connected to water diverter valve 1, which is connected to group A water distributor and D swim jet.

Group A water distributor is connected to the A1 and A2 jets, Jet pump 2 is connected to the water diverter valve 2, which is connected to the group B water distributor and the E swim jet. Group B water distributor is connected to the B1; B2 and B3 nozzles.

Jet Pump 3 is connected to the F swim jet.

The circulation pump is connected to the Group C water distributor, which is connected to the C1 nozzle, waterfall, Swim and UV sterilizer;

Jets G air valve is connected to the A1; A2 and C1 jets. H air valve is connected to the B1; B2 and B3 jets.

I air valve is connected to the D and E swim jet.

J air valve is connected to F swim jet.

The dotted circle indicates the range of the point. The waterfall is controlled by a water inlet switch; The air blower is connected to all bubble jets and aromatherapy tanks;

The air blower and waterfall are optional, please pay attention to the configuration and order requirements.

3pcs jet pump+ 1pc circulation pump

ZR6803 Spa Front View